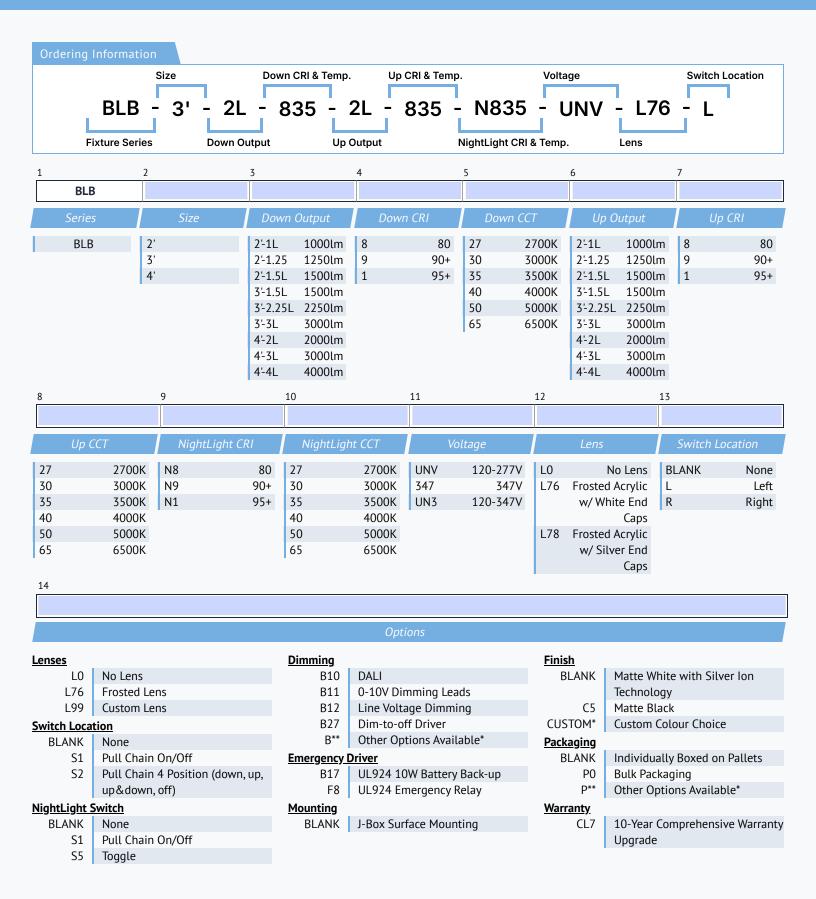

Overbed Hospital-Grade



| Project | Date |
|---------|------|
|         |      |
| Part    | Туре |
|         |      |

### **About the BLB**

The BLB is an architectural overbed fixture designed for use in hospitals and long-term care facilities.

## **Specifications**

Supported Voltage Available Sizes Lifetime Lumens CCT CRI Dimming Mounting 120-277V, 347V, 120-347V 2', 3', 4' L70 of 100,000+ hours Down 1L-4L, Up 1L-4L 2700K, 3000K, 3500K, 4000K, 5000K, 6500K 80+ standard, 90+ and 95+ available 0-10V Standard Surface-mount

# **Approvals**

- Made with UL Listed components

ų,

111.199

BLB









#### Documentation and Resources

All files and resources are available on our website for download. Files and resources are also embedded as links in this document, listed below. Additional files may be available upon request.

Please contact your local sales agent <u>here</u> or contact sales@bjtake.com for more information.

### BLB Specification Sheet, 2025

#### Certifications and Listings

Certifications that apply to this fixture and its possible configurations are listed here. More information available upon request.

### Usage Applications

This fixture can be used in a variety of applications, and is ideal for the following:

| lcon    | Description                      |  |
|---------|----------------------------------|--|
| *       | Wireless Controls Available      |  |